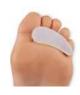

# 7. SILICONE TOE CREST PAD

- Relieves forefoot and toe pain caused by hammer, claw and mallet toes
- These pads support curled toes, easing pressure on toe tips, relieving stress on metatarsal shafts and eliminating forefoot pain
- Gently stretches and lengthens foot muscles while cushioning against irritation.
- Gel doesn't absorb odours and can be hand washed with mild liquid
- These pads don't lose their cushioning or flatten out the way foam pads do.
- Sleek design can easily be put into shoes and stay in place better due to the extra anchor
- Will retain its shape even after long usage
- Latex free and hypoallergenic
- One size fits all and packed in pairs

### **8. GEL PADS SEPARATORS CREST**

- New 3 Holes Design which fits underneath your toes to fill the gaps caused by Mallet toes, hallux valgus, paronychia, claw-like toe, overlapping toes etc
- Material s made of Super Soft Gel Silicone which reduces toe and foot discomfort
- The gel will help lift your toes upwards and prevent the end of the toes being rubbed
- Stretches and aligns toes, realign Joint, Bunion relief.
- Improve balance, straighten bent toes, increase circulation, improve foot strength, alleviates Tension.
- Absorbs shock, vibration and provides even pressure distribution
- Supports bent-under toes, easing pressure on toe tips and relieving stress on the metatarsal area
- Great for Yoga, Pilates, Runners, Dancers, fitness etc apart from medical use
- Sleek design can easily be put into shoes and stay in place better due to the extra anchor
- Will retain its shape even after long usage
- Latex free and hypoallergenic
- One size fits all and packed in pairs