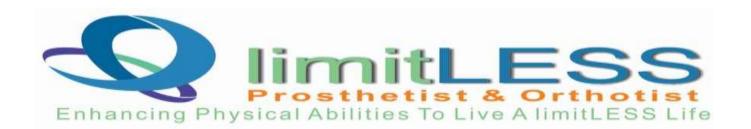

## 3. SILICONE TOE SPREADER FOR BUNION

- Podiatrist recommended gel toe separator Bunion comfortably realign overlapping toes and help relieve pan.
- Insulating pad fits between big and second toe, reduces skin irritation, pressure and friction caused due to misalignment.
- Shied which rests along the outside of foot prevents the shoes from rubbing along the sensitive skin.
- Enriched with medical grade silicone and mineral oil
- Washable to maintain hygiene
- Universal size