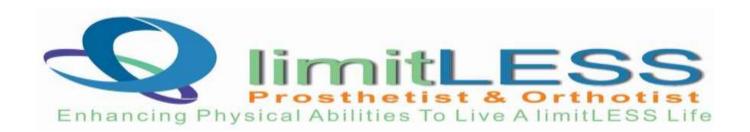

### 1. SILICONE FULL LENGTH SOCKS

- Protect skin from being dry and rough, replenish water & other nutrition essence for feet,
   And has good elasticity and delay skin aging.
- Inner lining- thermoplastic natural gel with Vitamin E, Olive oil & Jojoba oil
- Outer material- 90% cotton
  10% spandex rubber
  Bottom coated with anti-slippage rubber
- Medical Indication- Diabetes, heel pain, heel spur
- Contra indication open wound or broken skin
- Universal size
- Colour Pink