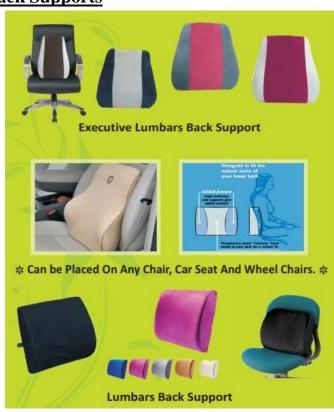

## 10. Executive Back Supports & Lumbar Back Supports

- ☑ Back Supports Help To Alleviate Lower Back And Shoulder Pain And Improves Posture And Provides Correct Spinal Alignment Resulting In Stress Relief For Back Muscles And Discs.
- Designed & Produced On The Basis Of Orthopedic Research To Provide The Natural Contours Of The Back, Totally Adjustable For Individual Comfort.
- ☑ A Simple Appliance To Support Lower Back During Pregnancy.
- Eases the pain associated with long hours of sitting, design to improve your sitting posture
- High Density Pu Moulded Foam Cushions With Washable Cover.