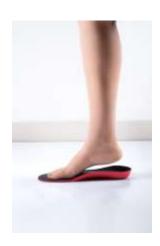

### 5. SUPERSTEP INSOLES

- Features the heel secure comfort system offering a deep cup and an expansive micro thin platform that fits in all shoes.
- Proper grip cuts n the bottom with extra cushion at heel to provide shock absorption
- Deep heel cradle
- Double layer cushion casing and extra ventilation facility
- Latex free and ant-bacteria coating to allow all day wear
- Firm support in arch
- Outer EVA full length foam for added comfort
- Available with different shoe size which can be trimmed to fit your size
- Indication-

Planter fasciitis

**Achilles Tendonitis** 

Arch strain

Knee pain due to mild OA or sprain

Cavus feet

Collapsed/weak arches

Heel pain

Cuboid syndrome