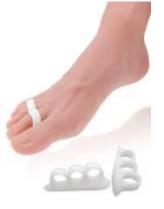

## 3. SILICONE TOE SPREADER FOR BUNION

- Podiatrist recommended gel toe separator Bunion comfortably realign overlapping toes and help relieve pan.
- Insulating pad fits between big and second toe, reduces skin irritation, pressure and friction caused due to misalignment.
- Shied which rests along the outside of foot prevents the shoes from rubbing along the sensitive skin.
- Enriched with medical grade silicone and mineral oil
- Washable to maintain hygiene
- Universal size

### 4. GEL DOUBLE TOE SEPARATOR

- Anatomically designed to spread toes, absorb pressure & help in their alignment with gentle and constant pressure
- Indicated due to irritation caused by corn, pinched overlapping toes and mal-align toes
- Flexible spreader over your big toe and second toe reduce friction and provide high cushioning coefficient
- Sleek design can easily be put into shoes and stay in place better due to the extra anchor
- Will retain its shape even after long usage
- Latex free and hypoallergenic
- Washable and reusable
- One size fits all and packed in a pair