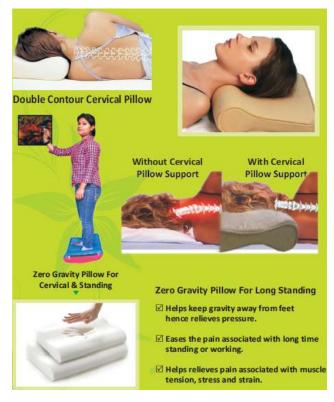

## 9. DOUBLE CONTOURED CERVICAL PILLOW

- A must to use for people who work on computers forlong time and feel vertigo due to neck disorders or disturbance of vertebrate discs.
- Anatomically designed, to support the natural contours of your head neck. Provides proper traction & extension of neck & Head for faster recovery by giving full support to the neck & vertebrates.
- Ideal for cervical spondylosis and bed ridden patients, relieves discomfort and pain of neck, sholder and back.
- Eases the pain associated with long hours of reading and working on computers.
- Double contoured bunds with small and large bunds for mild & hard traction for comfortable sleep.
- Helps relieve pain associated with muscle tension, stress and strain.
- Relieves neck pain, frozen shoulder, stiff neck and headaches.