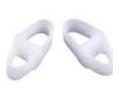

### 5. SUPERSTEP INSOLES

- Features the heel secure comfort system offering a deep cup and an expansive micro thin platform that fits in all shoes.
- Proper grip cuts n the bottom with extra cushion at heel to provide shock absorption
- Deep heel cradle
- Double layer cushion casing and extra ventilation facility
- Latex free and ant-bacteria coating to allow all day wear
- Firm support in arch
- Outer EVA full length foam for added comfort
- Available with different shoe size which can be trimmed to fit your size
- Indication-

Planter fasciitis

**Achilles Tendonitis** 

Arch strain

Knee pain due to mild OA or sprain

Cavus feet

Collapsed/weak arches

Heel pain

Cuboid syndrome