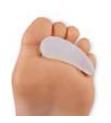

## 3. SILICONE TOE SPREADER FOR BUNION

- Podiatrist recommended gel toe separator Bunion comfortably realign overlapping toes and help relieve pan.
- Insulating pad fits between big and second toe, reduces skin irritation, pressure and friction caused due to misalignment.
- Shied which rests along the outside of foot prevents the shoes from rubbing along the sensitive skin.
- Enriched with medical grade silicone and mineral oil
- Washable to maintain hygiene
- Universal size