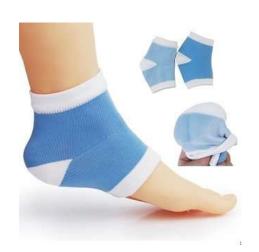

## 3. SILICONE TOE SPREADER FOR BUNION

- Podiatrist recommended gel toe separator Bunion comfortably realign overlapping toes and help relieve pan.
- Insulating pad fits between big and second toe, reduces skin irritation, pressure and friction caused due to misalignment.
- Shied which rests along the outside of foot prevents the shoes from rubbing along the sensitive skin.
- Enriched with medical grade silicone and mineral oil
- Washable to maintain hygiene
- Universal size