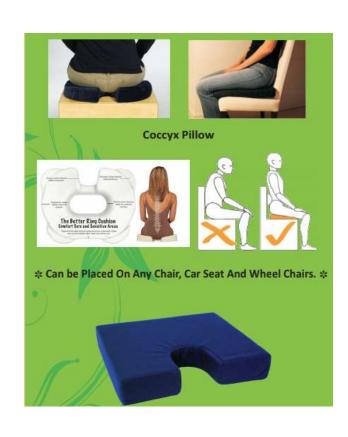

# 11.Coccyx Pillow

- Coccyx Cushion Improves Posture and maintains Correct ergonomic Seating in office.
- Reduces Fatigue, prevent numbness off buttocks associated with long sitting Hours.
- Cushion most comfortable for those with tender (coccyx) tailbone.
- ☑ A must for hernia or piles patients.
- Used to relieve pressure on the (tail bone) while siting.
- Improves general sitting posture, making it ideal For relieving back pain.
- wedged shape angle of the cushion helps to restore the lumbar curve of your spine.