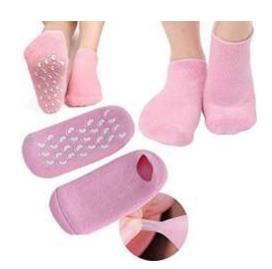

## 2. SILICONE ANKLE SOCKS

- Medical grade Silicone inserted anklet socks reduce impact on joint & promote circulation to protect heel cracking and dryness.
- Aids in prevention of haematomas & oedemas
- Provide heel pain relief by cushioning
- Breathable seamless knit fabric prevents excessive moisture pooling& provide grip against slippage.
- Washable
- Universal size
- Colour- blue