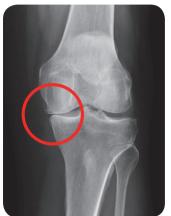

### THE 3 POINT LEVERAGE SYSTEM







### **CLINICALLY PROVEN EFFICACY**

Recent clinical research by the Steadman Philippon Research Institute demonstrated the following results for patients using the Unloader One knee brace:



### **DECREASED KNEE PAIN**

For a more active life

The support provided by the brace enables many users to take up activities they might have started to avoid because of the pain and stiffness caused by OA.



### IMPROVED FUNCTION

Helping to avoid or postpone surgery

For some patients, the Unloader One can mean surgery is no longer a necessity, as their mobility is increased and pain is reduced. For others, the brace is used as an interim solution, postponing the need for surgery until they feel both mentally and physically prepared for the procedure.



### REDUCED USAGE OF PAIN MEDICATION