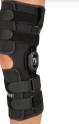

### IMPROVED FUNCTION

Helping to avoid or postpone surgery

For some patients, the Unloader One can mean surgery is no longer a necessity, as their mobility is increased and pain is reduced. For others, the brace is used as an interim solution, postponing the need for surgery until they feel both mentally and physically prepared for the procedure.