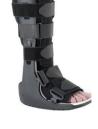

### **FOOT & ANKLE SUPPORTS**

From **Equalizer**® walking boots to the new **Rebound**® hinged ankle brace to the **Exoform**® dorsal night splint, Össur® foot and ankle supports are functional and cost-effective. You can rely on our foot and ankle products to assist in the rehabilitation of all levels of sprains, fractures and trauma injuries.

Equalizer® Air Walker Low Top

BACK, NECK & CERVICAL SUPPORTS

MR-safe halo system, the ReSolve® halo system.

**UPPER EXTREMITY SUPPORTS** 

Össur® provides a host of back, neck and cervical support technologies that you can trust, like the Miami J®