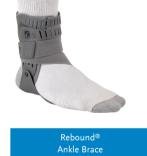

### **FOOT & ANKLE SUPPORTS**

From **Equalizer**® walking boots to the new **Rebound**® hinged ankle brace to the **Exoform**® dorsal night splint, Össur® foot and ankle supports are functional and cost-effective. You can rely on our foot and ankle products to assist in the rehabilitation of all levels of sprains, fractures and trauma injuries.