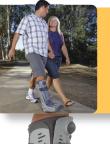

### **FOOT & ANKLE SUPPORTS**

From **Equalizer**® walking boots to the new **Rebound**® hinged ankle brace to the **Exoform**® dorsal night splint, Össur® foot and ankle supports are functional and cost-effective. You can rely on our foot and ankle products to assist in the rehabilitation of all levels of sprains, fractures and trauma injuries.

Equalizer® Air Walker Low Top

BACK, NECK & CERVICAL SUPPORTS

MR-safe halo system, the ReSolve® halo system.

**UPPER EXTREMITY SUPPORTS** 

Össur® provides a host of back, neck and cervical support technologies that you can trust, like the Miami J®