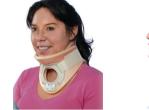

Equalizer® Air Walker Low Top

BACK, NECK & CERVICAL SUPPORTS

MR-safe halo system, the ReSolve® halo system.

**UPPER EXTREMITY SUPPORTS** 

Össur® provides a host of back, neck and cervical support technologies that you can trust, like the Miami J®

cervical collar, which is scientifically-demonstrated to provide superior immobilization, and the first and only

Form Fit® Advanced Back Support

Össur's comprehensive line of upper extremity products features the unique SmartSling® 3-in-1 shoulder sling