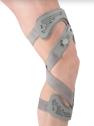

### THE 3 POINT LEVERAGE SYSTEM

### **CLINICALLY PROVEN EFFICACY**

Recent clinical research by the Steadman Philippon Research Institute demonstrated the following results for patients using the Unloader One knee brace:

### **DECREASED KNEE PAIN**

For a more active life

The support provided by the brace enables many users to take up activities they might have started to avoid because of the pain and stiffness caused by OA.

### IMPROVED FUNCTION

Helping to avoid or postpone surgery

For some patients, the Unloader One can mean surgery is no longer a necessity, as their mobility is increased and pain is reduced. For others, the brace is used as an interim solution, postponing the need for surgery until they feel both mentally and physically prepared for the procedure.

### REDUCED USAGE OF PAIN MEDICATION

Avoiding unwanted side effects

As pain decreases, with use of the Unloader One, so does reliance on painkillers. While they certainly have their uses, the stronger painkillers can have negative side-effects when used over extended periods of time.

#### • • STATISTICAL OUTCOMES

Significant improvement was seen in the pain, stiffness, and function subcomponents of the WOMAC score (p<0.05) from pre-brace to 6 months.