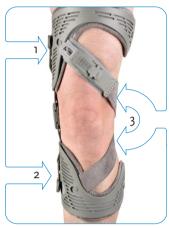

### THE 3 POINT LEVERAGE SYSTEM







### **CLINICALLY PROVEN EFFICACY**

Recent clinical research by the Steadman Philippon Research Institute demonstrated the following results for patients using the Unloader One knee brace:



### **DECREASED KNEE PAIN**

For a more active life

The support provided by the brace enables many users to take up activities they might have started to avoid because of the pain and stiffness caused by OA.



### IMPROVED FUNCTION

Helping to avoid or postpone surgery

For some patients, the Unloader One can mean surgery is no longer a necessity, as their mobility is increased and pain is reduced. For others, the brace is used as an interim solution, postponing the need for surgery until they feel both mentally and physically prepared for the procedure.



### REDUCED USAGE OF PAIN MEDICATION