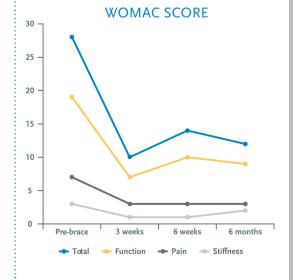

### **CLINICALLY PROVEN EFFICACY**

Recent clinical research by the Steadman Philippon Research Institute demonstrated the following results for patients using the Unloader One knee brace:

#### • • STATISTICAL OUTCOMES

Significant improvement was seen in the pain, stiffness, and function subcomponents of the WOMAC score (p<0.05) from pre-brace to 6 months.