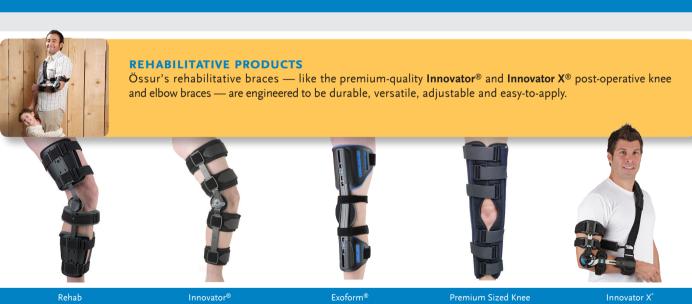

### **FOOT & ANKLE SUPPORTS**

From **Equalizer**® walking boots to the new **Rebound**® hinged ankle brace to the **Exoform**® dorsal night splint, Össur® foot and ankle supports are functional and cost-effective. You can rely on our foot and ankle products to assist in the rehabilitation of all levels of sprains, fractures and trauma injuries.