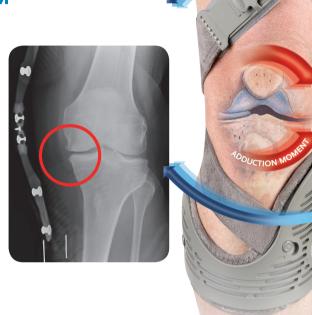

### THE 3 POINT LEVERAGE SYSTEM

#### • • STATISTICAL OUTCOMES

Significant improvement was seen in the pain, stiffness, and function subcomponents of the WOMAC score (p<0.05) from pre-brace to 6 months.