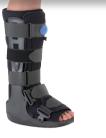

### **FOOT & ANKLE SUPPORTS**

From **Equalizer**® walking boots to the new **Rebound**® hinged ankle brace to the **Exoform**® dorsal night splint, Össur® foot and ankle supports are functional and cost-effective. You can rely on our foot and ankle products to assist in the rehabilitation of all levels of sprains, fractures and trauma injuries.

Equalizer® Air Walker Low Top

BACK, NECK & CERVICAL SUPPORTS

MR-safe halo system, the ReSolve® halo system.

**UPPER EXTREMITY SUPPORTS** 

Össur® provides a host of back, neck and cervical support technologies that you can trust, like the Miami J®