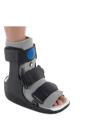

### **FOOT & ANKLE SUPPORTS**

From **Equalizer**® walking boots to the new **Rebound**® hinged ankle brace to the **Exoform**® dorsal night splint, Össur® foot and ankle supports are functional and cost-effective. You can rely on our foot and ankle products to assist in the rehabilitation of all levels of sprains, fractures and trauma injuries.

Equalizer® Air Walker Low Top

BACK, NECK & CERVICAL SUPPORTS

MR-safe halo system, the ReSolve® halo system.

**UPPER EXTREMITY SUPPORTS** 

Össur® provides a host of back, neck and cervical support technologies that you can trust, like the Miami J®